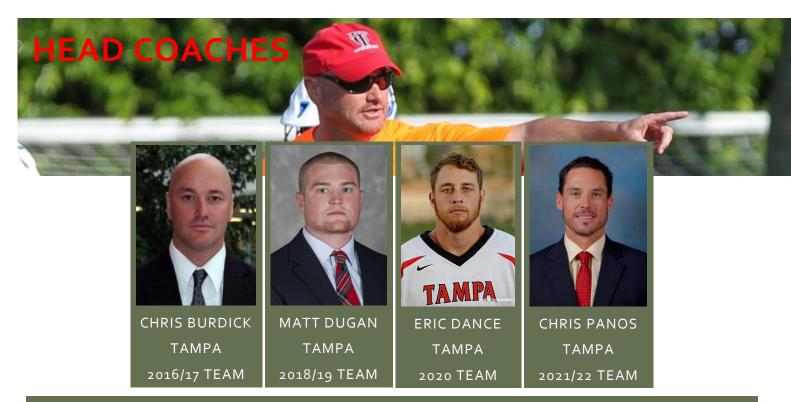

COACHES: BURDICK, WHIPPLE, GIUNTA, MENENDEZ

COACHES: DUGAN, CONNOLLY, FOX, DAVISON

COACHES: PANOS, DANCE, TAYLOR, BLACKBURN

**SPRING SUNDAY SKILL SESSIONS AT UT** 

www.whipplelacrosse.net

### COACHES

| 2016/17       | 2018/19       | 2020/21/22      |
|---------------|---------------|-----------------|
| CHRIS BURDICK | MATT DUGAN    | CHRIS PANOS     |
| CONOR WHIPPLE | SEAN CONNOLLY | ERIC DANCE      |
| NOAH MENENDEZ | COLE FOX      | JULIAN TAYLOR   |
| SHANE GIUNTA  | JAMES DAVISON | COLBY BLACKBURN |